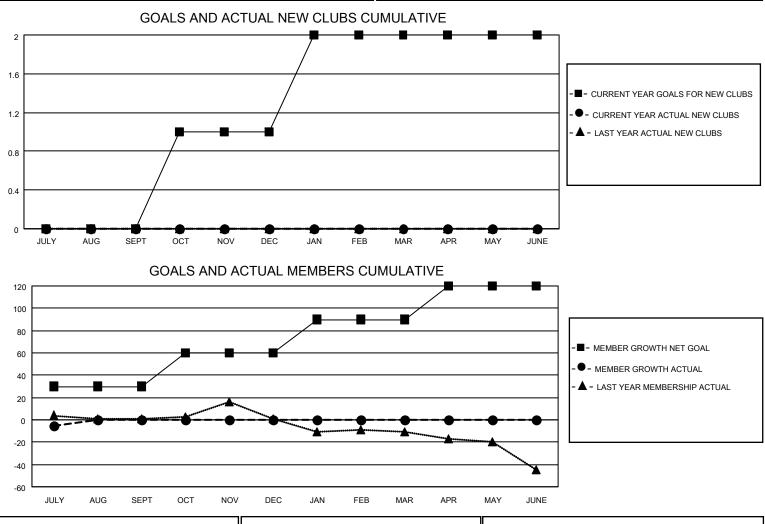

## LOCATION GEORGIA

District 18 N

Results as of: 7/31/2020

| Clubs                 |               |           |               | Members               |                        |                         |                                                    |  |  |
|-----------------------|---------------|-----------|---------------|-----------------------|------------------------|-------------------------|----------------------------------------------------|--|--|
| RESULTS FOR 2020-2021 |               |           |               | RESULTS FOR 2020-2021 |                        |                         |                                                    |  |  |
| QUARTER               | NEW CLUB GOAL | NEW CLUBS | DROPPED CLUBS | QUARTER MEME          | BER GROWTH NET<br>GOAL | MEMBER GROWTH<br>ACTUAL | DROPPED<br>MEMBERS ACTUAL<br>(including transfers) |  |  |
| JULY/AUG/SEPT         | 0             | 0         | 0             | JULY/AUG/SEPT         | 30                     | 9                       | 11                                                 |  |  |
| OCT/NOV/DEC           | 1             | 0         | 0             | OCT/NOV/DEC           | 30                     | 0                       | 0                                                  |  |  |
| JAN/FEB/MAR           | 1             | 0         | 0             | JAN/FEB/MAR           | 30                     | 0                       | 0                                                  |  |  |
| APR/MAY/JUNE          | 0             | 0         | 0             | APR/MAY/JUNE          | 30                     | 0                       | 0                                                  |  |  |